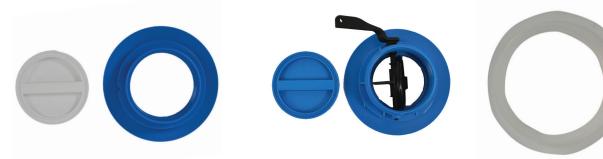

## Classic 2" and 3" BSP Gland

They are used for general purposes in non-aseptic applications. BSP (British Standard Pipe) is a standard that defines the design of the thread.

IC2510 Butterfly DN50

SA0113 2" Camlock Fitment