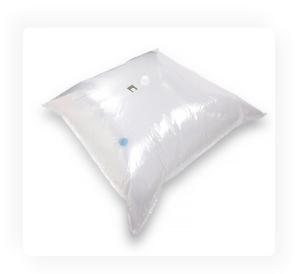

### **Pillow**

#### **Benefits:**

- Easy installment with the option to fill from the top fitment, automatic filler, or fill from the bottom
- The 2" top fitment easily connects with a filling hose