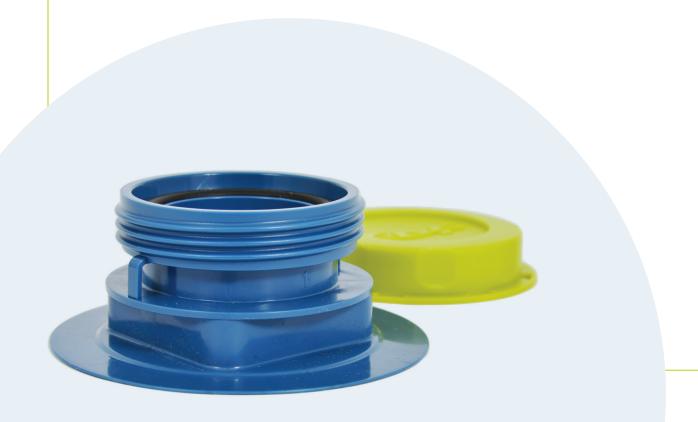

### 2" Camlock & DN50 Gland

These fitments replace the traditional 2" BSP.

Connect from the outside for a more sanitary connection. Form a direct connection without the use of additional adaptors and couplers.

## Classic 2" and 3" BSP Gland

They are used for general purposes in non-aseptic applications. BSP (British Standard Pipe) is a standard that defines the design of the thread.

IC2510 Butterfly DN50

SA0113 2" Camlock Fitment