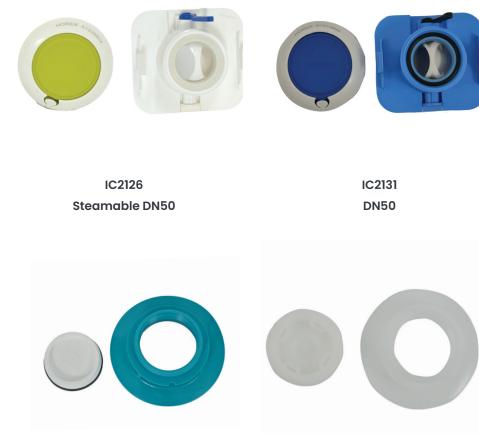

## **Fitments**

## Several 1" and 2" Aseptic Fitments & Steamable

Exist in various versions adopted for hot and cold sterilization with different fillers. Also used for aseptic top filling.

### 2" Camlock & DN50 Gland

These fitments replace the traditional 2" BSP.

Connect from the outside for a more sanitary connection. Form a direct connection without the use of additional adaptors and couplers.