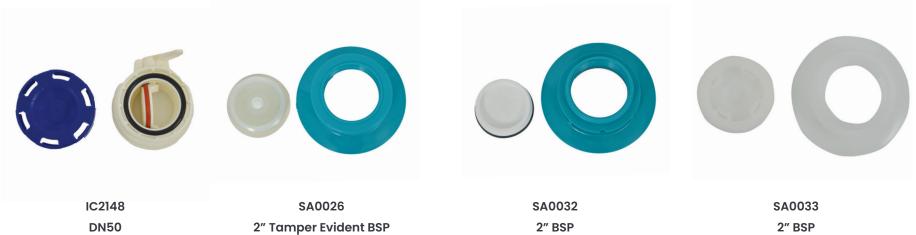

### 2" Camlock & DN50 Gland

These fitments replace the traditional 2" BSP.

Connect from the outside for a more sanitary connection. Form a direct connection without the use of additional adaptors and couplers.

## Classic 2" and 3" BSP Gland

They are used for general purposes in non-aseptic applications. BSP (British Standard Pipe) is a standard that defines the design of the thread.

IC2510 Butterfly DN50

SA0113 2" Camlock Fitment