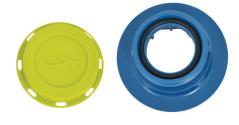

### 2" Camlock & DN50 Gland

These fitments replace the traditional 2" BSP.

Connect from the outside for a more sanitary connection. Form a direct connection without the use of additional adaptors and couplers.

## Classic 2" and 3" BSP Gland

They are used for general purposes in non-aseptic applications. BSP (British Standard Pipe) is a standard that defines the design of the thread.

IC2510 Butterfly DN50

SA0113 2" Camlock Fitment