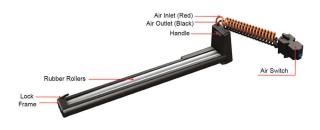

Air Assist® Regulator

Center Fill Bridge 2", 3" and 6"

Front Fill Bridge 2" and 3"

Residual Roller System - RRS