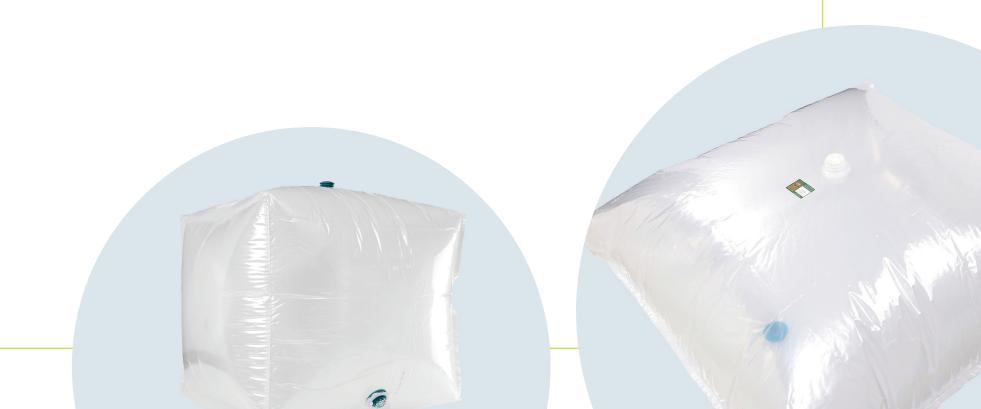

#### Form-Fit

#### **Benefits:**

- Our unique Form-Fit design eliminates the need to handle the liners during filling as compared to pillow liners
- The 2" top fitment easily connects with the filling hose
- Easy installment with the option to fill from the top using a bridge, automatic filler or fill from the bottom for IBC's with no access doors
- Designed for maximum product evacuation with no pockets or folds to trap residual product while emptying

### **Pillow**

#### **Benefits:**

- Easy installment with the option to fill from the top fitment, automatic filler, or fill from the bottom
- The 2" top fitment easily connects with a filling hose