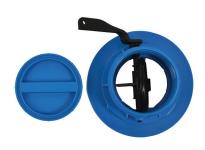

## Classic 2" and 3" BSP Gland

They are used for general purposes in non-aseptic applications. BSP (British Standard Pipe) is a standard that defines the design of the thread.

IC2510 Butterfly DN50

SA0113 2" Camlock Fitment

SA0114 DN50 Valve

IC-1007 1" Aseptic Elpo

IC-1023 1" Aseptic KM