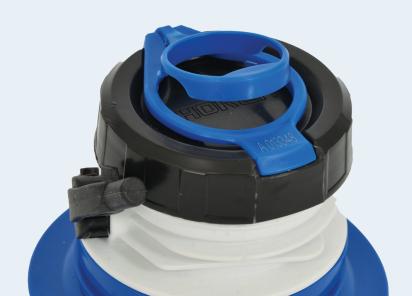

## **Fitments**

## Several 1" and 2" Aseptic Fitments & Steamable

Exist in various versions adopted for hot and cold sterilization with different fillers. Also used for aseptic top filling.

### 2" Camlock & DN50 Gland

These fitments replace the traditional 2" BSP.

Connect from the outside for a more sanitary connection. Form a direct connection without the use of additional adaptors and couplers.

## Classic 2" and 3" BSP Gland

They are used for general purposes in non-aseptic applications. BSP (British Standard Pipe) is a standard that defines the design of the thread.

IC2510 Butterfly DN50

SA0113 2" Camlock Fitment