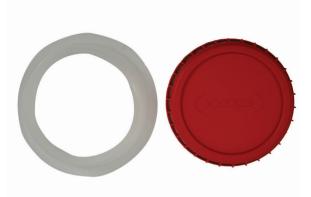

## Several 1" and 2" Aseptic Fitments & Steamable

Exist in various versions adopted for hot and cold sterilization with different fillers. Also used for aseptic top filling.