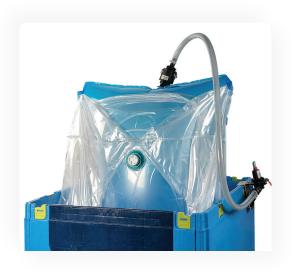

#### Air Assist®

#### **Benefits:**

- The Air Assist® was designed with the same benefits as the Form-Fit but with the added advantage of an air bladder to improve product dispensing
- Designed for viscous products, the Air Assist design allows the product to easily dispense while improving evacuation
- As the air bladder inflates, the air pushes against the Form-Fit liner, assisting the product flow to the bottom fitment, resulting in better product dispense and less residual product left in the liner
- Designed for hands-free dispensing, once the air regulator is attached, the operator may walk away