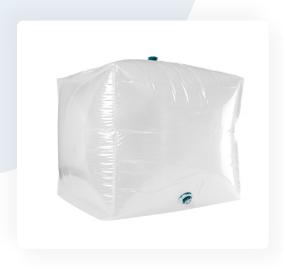

#### Form-Fit

#### **Benefits:**

- Our unique Form-Fit design eliminates the need to handle the liners during filling as compared to pillow liners
- The 2" top fitment easily connects with the filling hose
- Easy installment with the option to fill from the top using a bridge, automatic filler or fill from the bottom for IBC's with no access doors
- Designed for maximum product evacuation with no pockets or folds to trap residual product while emptying