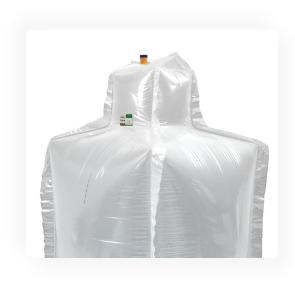

#### Form-Fit

#### **Benefits:**

- Our unique Form-Fit design eliminates the need to handle the liners during filling as compared to pillow liners
- The 2" top fitment easily connects with the filling hose
- Easy installment with the option to fill from the top using a bridge, automatic filler or fill from the bottom for IBC's with no access doors
- Designed for maximum product evacuation with no pockets or folds to trap residual product while emptying