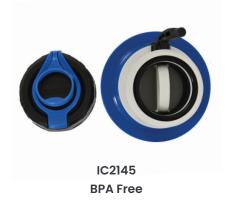

## Classic 2" and 3" BSP Gland

They are used for general purposes in non-aseptic applications. BSP (British Standard Pipe) is a standard that defines the design of the thread.

IC2510 Butterfly DN50

SA0113 2" Camlock Fitment

SA0114 DN50 Valve

IC-1007 1" Aseptic Elpo

IC-1023 1" Aseptic KM