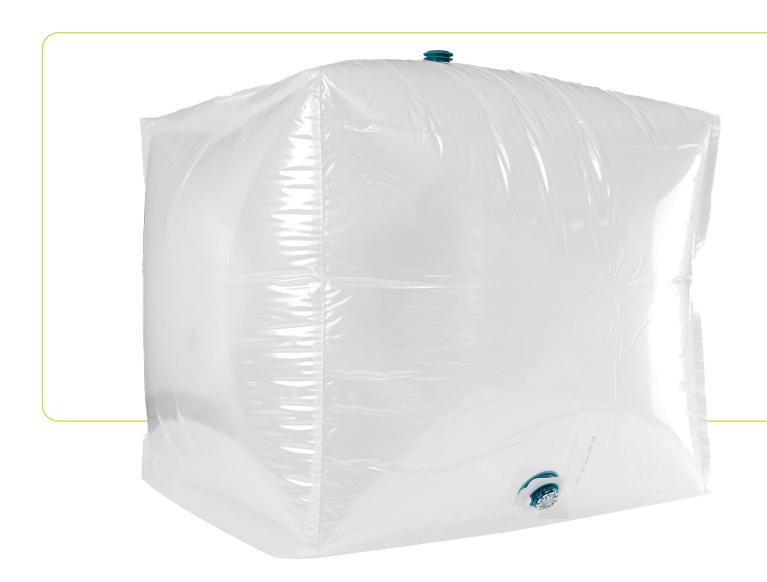

#### Form-Fit

#### **Benefits:**

- Our unique Form-Fit design eliminates the need to handle the liners during filling as compared to pillow liners
- The 2" top fitment easily connects with the filling hose
- Easy installment with the option to fill from the top using a bridge, automatic filler or fill from the bottom for IBC's with no access doors
- Designed for maximum product evacuation with no pockets or folds to trap residual product while emptying