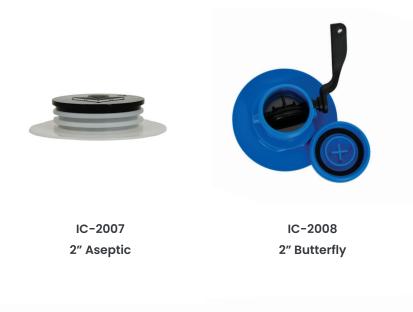

## Several 1" and 2" Aseptic Fitments & Steamable

Exist in various versions adopted for hot and cold sterilization with different fillers. Also used for aseptic top filling.